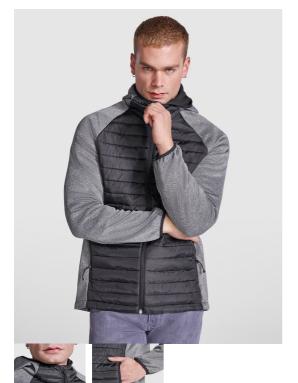

## DESCRIPTION

Men's jacket in two-fabric combination: Fixed adjusted hood. Raglan sleeves. Sleeves, side panels and hood in softshell fabric. Quilted feather touch fabric in front and back. Inverted zip with matching chin protector and puller. Two front pockets with zippers. Matching elastic trim in collar, cuffs and hem.

## COMPOSITION

Front and back: 100% polyester. Wadding: 100% polyester, feather effect. Sleeves: 100% interlock polyester.

#### REMARKS

\* Removable label. \* Wind-proof model.