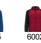

# MINSK CQ1120

## DESCRIPTION

Men's jacket in two-fabric combination: Fixed adjusted hood. Raglan sleeves. Sleeves, side panels and hood in softshell fabric. Quilted feather touch fabric in front and back. Inverted zip with matching chin protector and puller. Two front pockets with zippers. Matching elastic trim in collar, cuffs and hem.