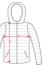

#### SIZES

Adults:: S  $\cdot$  M  $\cdot$  L  $\cdot$  XL  $\cdot$  2XL  $\cdot$  3XL / :

SCHEME

QUANTITIES

Adults:

60cm

75.5cm

64cm

77.5cm

1 un.

68cm

79.5cm

10 un.

Adults: WIDTH (A)

# PRINTING TECHNIQUES AVAILABLE

LONG (B) 69.5cm 71.5cm 73.5cm

54cm

52cm

printing

57cm

SIZES

www.oeko-tex.com