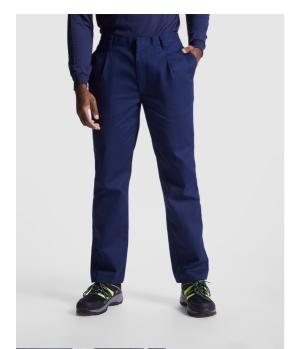

# **RANGER** FR9400

## DESCRIPTION

Long trousers in fire retardant fabric.  $\cdot$  Back adjustable waistband.  $\cdot$  Two front pockets.  $\cdot$  Back pocket with flap and velcro fastening.  $\cdot$  Side pockets with flap and velcro fastening.

## COMPOSITION

98% cotton / 2% carbon fibre, twill, 360 gsm.